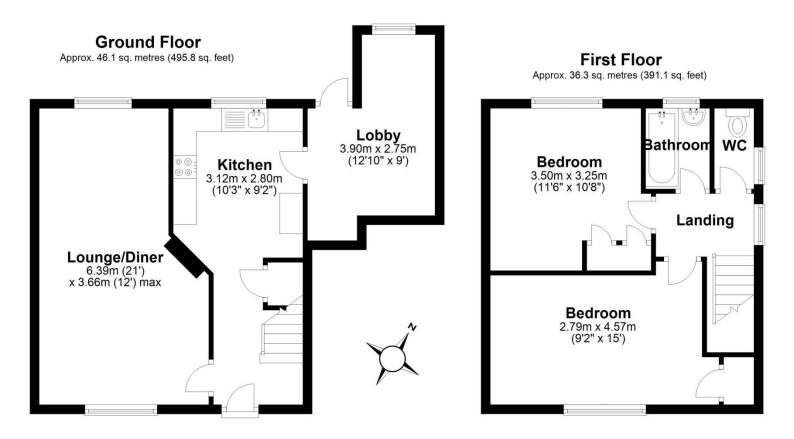

## THE ESTATE AGENT

44-46 market street, wellington, telford. shropshire. TF1 1DT

2 Hayward Avenue, Donnington, Telford, Shropshire, TF2 8DG

Offers in the Region Of £140,000

A well presented Two Bedroom End Terraced Property with driveway and enclosed garden. Providing approximately 82.4 sq metres (886.9 sq feet ) of living space Located in a mature, popular and sort after residential area with excellent access to the local road network, local schools and within close proximity to local shops and amenities. The Asda supermarket is also only a short drive away. Comprising: Hallway, excellently sized lounge/diner, kitchen with outer lobby area, gas central heating and single glazing. First floor: Main bedroom of excellent size, second bedroom also of good size with built in wardrobe, bathroom with shower over the bath and a separate wc. Spacious driveway suitable for a number of vehicles and enclosed front and rear lawn area. No Upward Chain

Sales 01952 641111

email: harwood@harwoodestates.com

www.telfordestateagent.co.uk

**Lettings** 01952 505505

Total area: approx. 82.4 sq. metres (886.9 sq. feet)

We are advised by the vendor that the property is Freehold Tenure